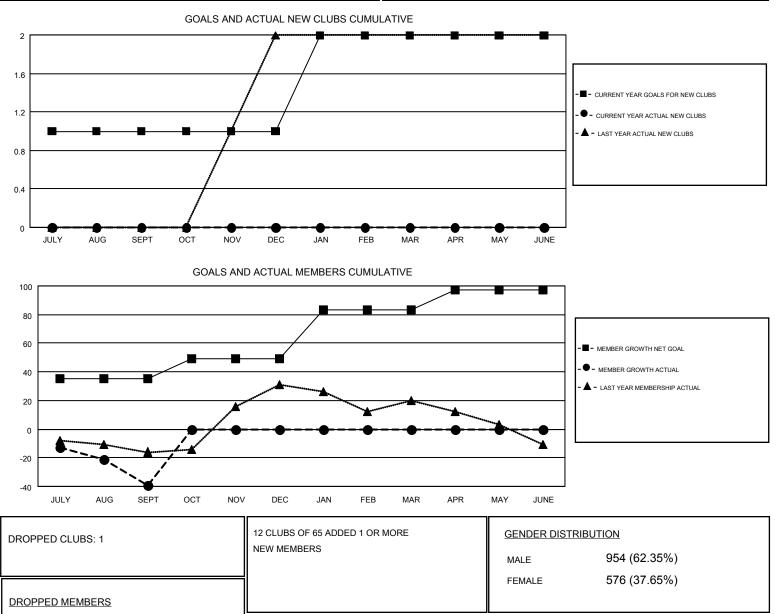

#### HOWARD HUDSON GMT

| GMT: HO               | WARD HUDSON   |           |               |                       |                           |                         | GMT CA 1                                           |
|-----------------------|---------------|-----------|---------------|-----------------------|---------------------------|-------------------------|----------------------------------------------------|
| Clubs                 |               |           |               | Members               |                           |                         |                                                    |
| RESULTS FOR 2017-2018 |               |           |               | RESULTS FOR 2017-2018 |                           |                         |                                                    |
| QUARTER               | NEW CLUB GOAL | NEW CLUBS | DROPPED CLUBS | QUARTER               | MEMBER GROWTH NET<br>GOAL | MEMBER GROWTH<br>ACTUAL | DROPPED<br>MEMBERS ACTUAL<br>(including transfers) |
| JULY/AUG/SEPT         | 1             | 0         | 1             | JULY/AUG/SEPT         | 35                        | 17                      | 56                                                 |
| OCT/NOV/DEC           | 0             | 0         | 0             | OCT/NOV/DEC           | 14                        | 0                       | 0                                                  |
| JAN/FEB/MAR           | 1             | 0         | 0             | JAN/FEB/MAR           | 34                        | 0                       | 0                                                  |
| APR/MAY/JUNE          | 0             | 0         | 0             | APR/MAY/JUNE          | 14                        | 0                       | 0                                                  |

CLICK HERE FOR CUMULATIVE

MEMBERSHIP DATA

1

8

47

56

TOTAL FAMILY UNIT MEMBERS

FAMILY MEMBERS PAYING HALF